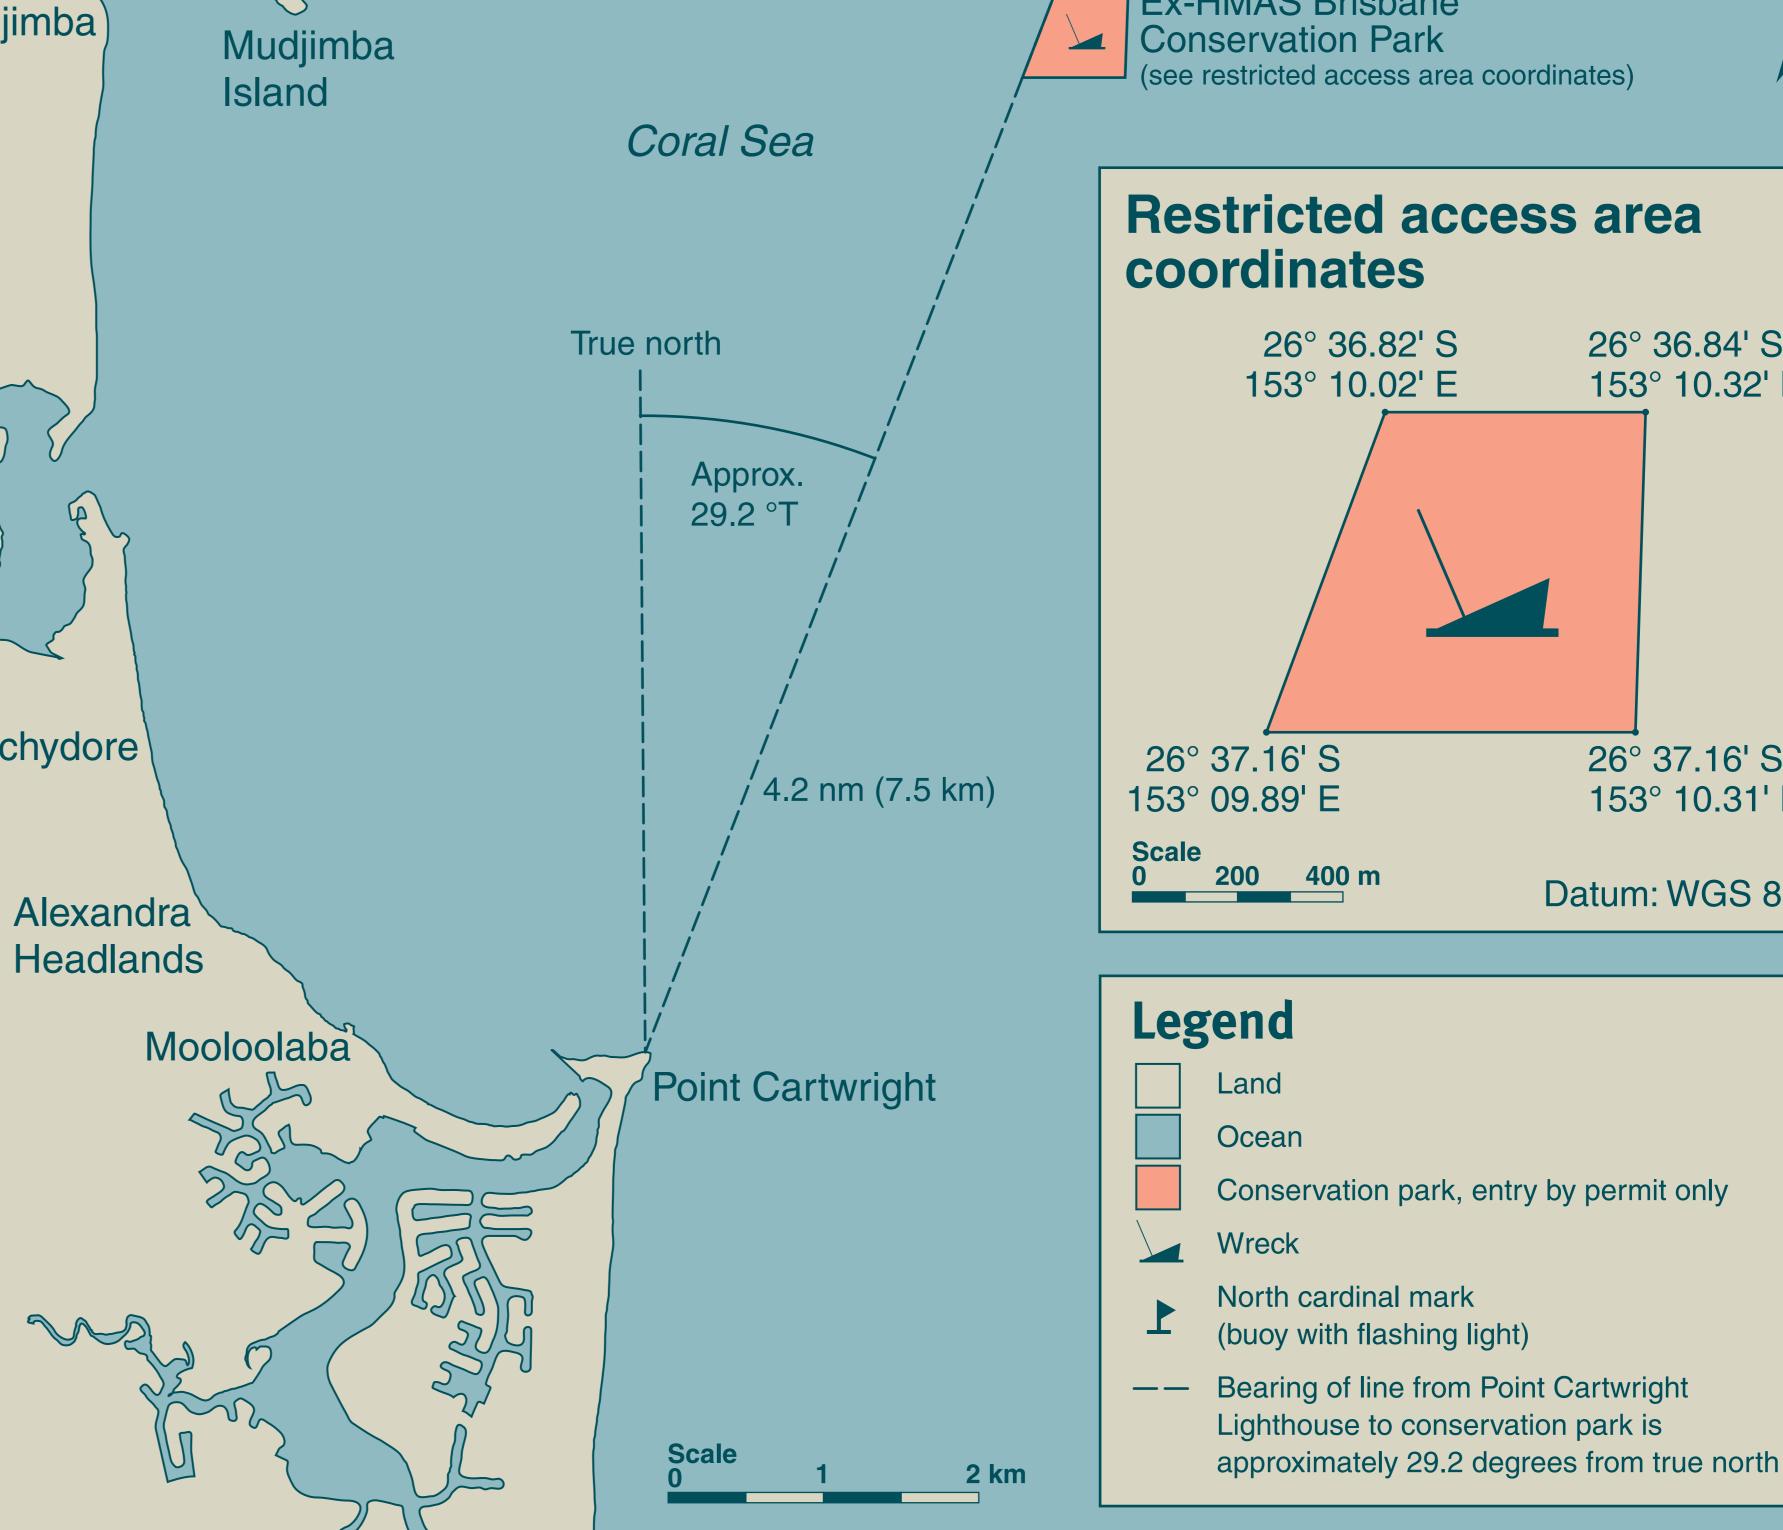

## **Restricted access area** Unauthorised entry prohibited **Ex-HMAS Brisbane** $\bigcirc$ Mudjimba

Entry to the Ex-HMAS Brisbane Conservation Park (refer to map) is prohibited without a permit or written approval.

## ▶ North cardinal mark **Ex-HMAS** Brisbane **Restricted access area** coordinates 26° 36.84' S 26° 36.82' S 153° 10.32' E 153° 10.02' E 26° 37.16' S 153° 10.31' E 200 400 m Datum: WGS 84 Ocean Conservation park, entry by permit only North cardinal mark (buoy with flashing light) —— Bearing of line from Point Cartwright