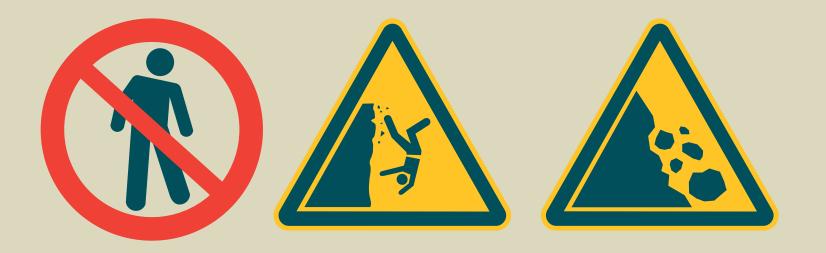

## **Entry prohibited**

Access to the decommissioned section of walking track beyond this sign (identified in red on this map) is prohibited. Stay on the designated track.

Serious injury or death could result from falling into the gorge or from active landslips and continuing rock falls occurring from the cliffs above this area.