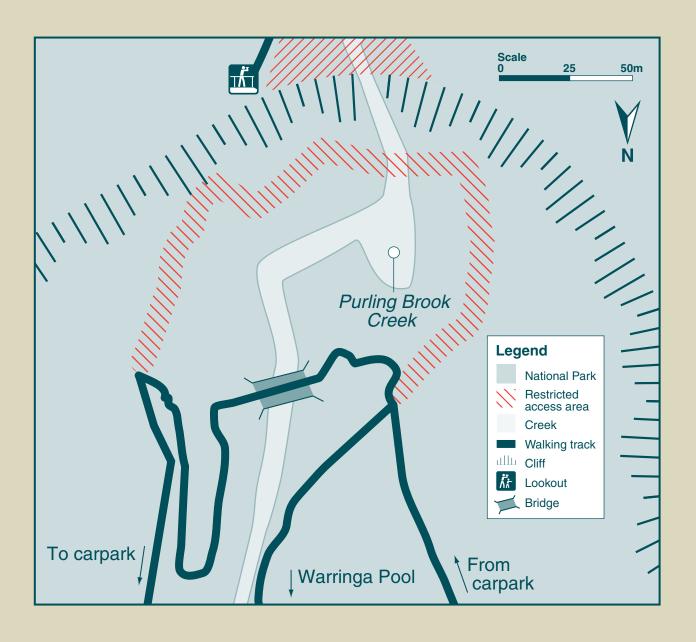

## **Entry prohibited**

Access to the decommissioned section of walking track beyond this sign (identified in red on this map) is prohibited. Stay on the designated track.

Serious injury or death could result from falling into the gorge or from active landslips and continuing rock falls occurring from the cliffs above this area.