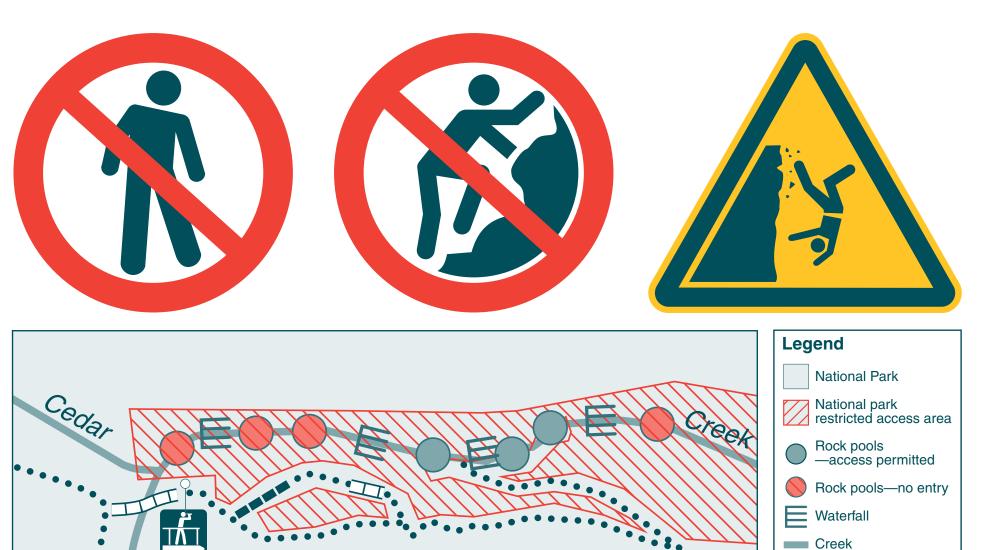

## DANGER GEFAHR 危険

## Unauthorised entry prohibited

Entry to the area shown in red on the map is prohibited without a permit or written approval.

Serious injuries and deaths have occurred here.

Access is permitted to three rock pools, as shown on the map. Do not climb cliff faces around the pools or go beyond markers showing these symbols (\*\*) (\*\*).

Access to the rock pools is by formal walking track only. Stay on the formed tracks and behind the barrier fences at all times.

Contravention of a requirement of this notice is an offence under the *Nature Conservation Act 1992*.

Maximum penalty: 80 penalty units. On-the-spot fines apply.

Walking track

■■ Stairs

Barbecue

□□ Bridge structure

Viewing platform