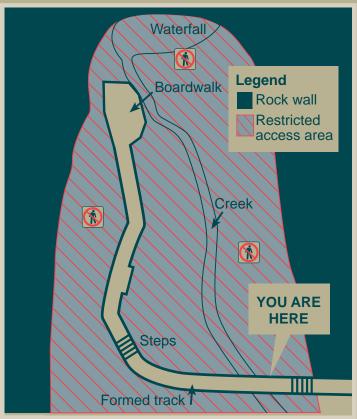

## **Habitat protection**

Visitors to the Moss Garden must remain on the formed track and boardwalk.

The Moss Garden is a fragile area that is easily damaged by human disturbance. A restricted access area has been declared on each side of the formed track and the boardwalk, as shown on the map.

Entry to the restricted access area is prohibited without a permit or written approval.

Contravention of a requirement of this notice is an offence under the *Nature Conservation Act 1992*.

Maximum penalty: 80 penalty units. On-the-spot fines apply.